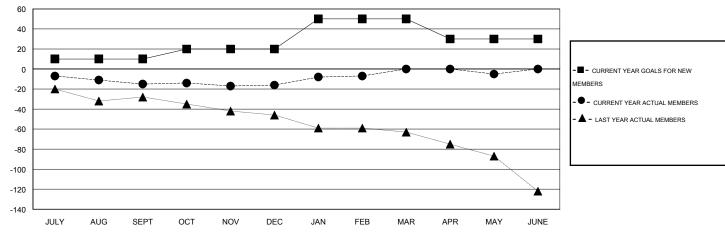

#### GOALS AND ACTUAL MEMBERS CUMULATIVE

| DROPPED CLUBS: 1  DROPPED MEMBERS |         | 27 CLUBS OF 46 ADDED 1 OR MORE<br>NEW MEMBERS | GENDER DISTRIBU  MALE  FEMALE | TION<br>961 (79.95%)<br>241 (20.05%) |     |
|-----------------------------------|---------|-----------------------------------------------|-------------------------------|--------------------------------------|-----|
| DECEASED CLUB CANCELLED           | 12<br>0 | CLICK HERE FOR HEALTH                         | FAMILY UNIT MEMBERS           |                                      | 161 |
| OTHER                             | 68      | ASSESSMENT DATA                               | HEAD OF HOUSEHOLD             |                                      | 78  |
| TOTAL                             | 80      |                                               | NON-HEAD OF HOUSEHOLI         | 83                                   |     |